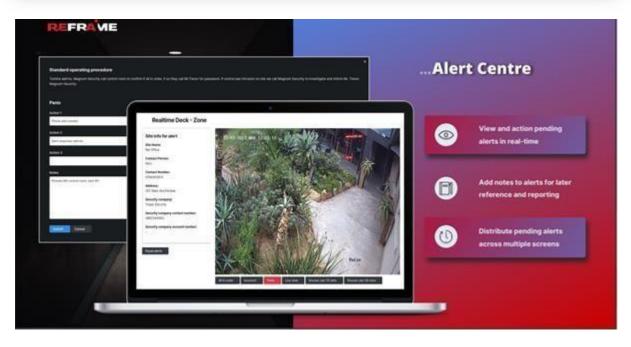

# TECHNOLOGY REVIEW

JMP is a technologically advanced organization, with a fully operational control room and 24-hour off-site camera surveillance services: We also offer state of the art 'guard monitoring' systems with on-line OB reports and monthly analytical statistical reports as well.

### ...How our A.I works for you!

Our At simplifies complex tasks, analyzes data, and generates insights to help you make better decisions, improve efficiency, and drive growth. It's the ultimate tool for optimizing your business processes, enhancing customer experiences, and unlocking new opportunities.

### Some Benefits:

- Provides more insights into control room activities and response times.
- Keeps controllers attentive and accountable.
- Retrieve auditable logs of all detected entit
- The Al serves as an extra set of eyes. Assists in post-mortem investigations, reporting and foolage trav

### Here are the features of AI Cameras

### 5. Alert Generation:

• Automatic generation of alerts for various events, such as security breaches, suspicious activities, or the presence of specific objects.

We offer AI systems at very affordable prices. Plus, we offer free maintenance, this comes with capability to flag the live notification from Telegram which will be installed in your app. Our Control Room are there to monitor the alerts and escalate whenever its required, 24/7.