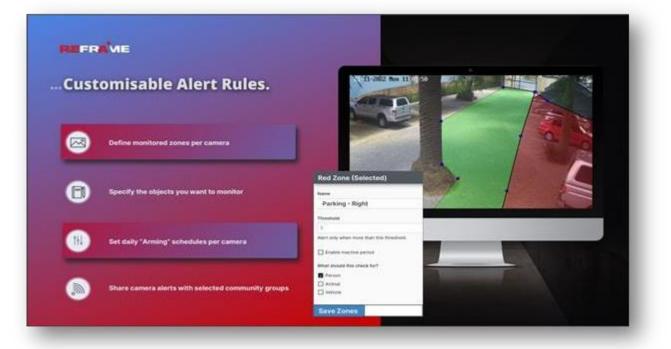

### 4. Intrusion Detection:

• Detection of unauthorized access or entry into restricted areas, triggering alarms or alerts.

### 5. Alert Generation:

• Automatic generation of alerts for various events, such as security breaches, suspicious activities, or the presence of specific objects.

We offer AI systems at very affordable prices. Plus, we offer free maintenance, this comes with capability to flag the live notification from Telegram which will be installed in your app. Our Control Room are there to monitor the alerts and escalate whenever its required, 24/7.