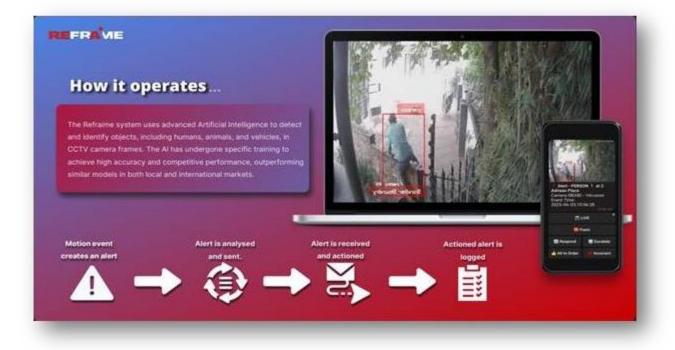

### 5. Alert Generation:

• Automatic generation of alerts for various events, such as security breaches, suspicious activities, or the presence of specific objects.

We offer AI systems at very affordable prices. Plus, we offer free maintenance, this comes with capability to flag the live notification from Telegram which will be installed in your app. Our Control Room are there to monitor the alerts and escalate whenever its required, 24/7.