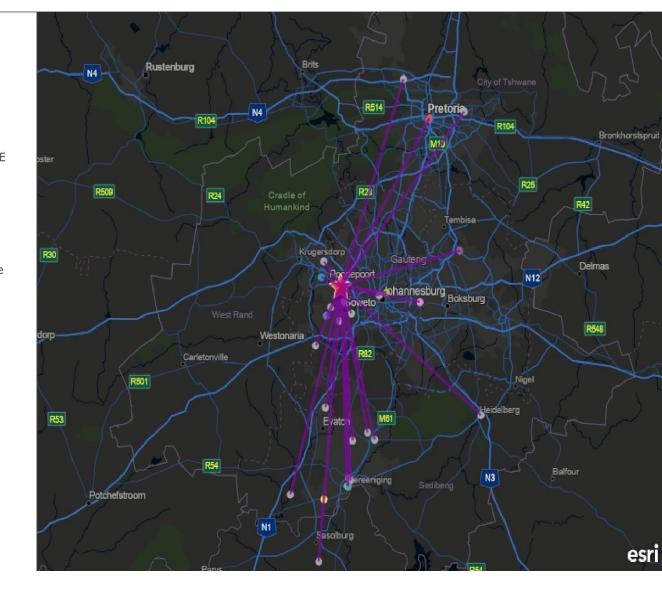

# TECHNOLOGY REVIEW

JMP is a technologically advanced organization, with a fully operational control room and 24-hour off-site camera surveillance services: We also offer state of the art 'guard monitoring' systems with on-line OB reports and monthly analytical statistical reports as well.

### Sites

- City House
- Constantina Village
- CrestView
- Dawns Trucking
- Die Eike
- Fresh Produce
  Market
- Germiston
- HQ Office
- House & Home
- Jabulani
- Other