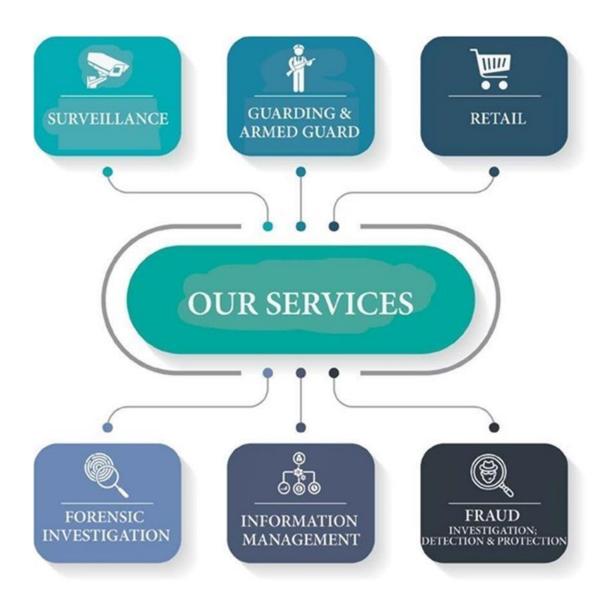

JMP offers professional security services in surveillance, guarding, tactical response, retail, and forensic investigations. We also offer security solutions for information management, fraud detection, and fraud investigations, with lie detector tests and profiling. JMP's services may be in commercial office buildings, corporate headquarters, dignitaries and celebrities, highvalue private clients, distribution centers, logistics industries, manufacturing facilities, residential towers, schools & universities (campus security officers), city, and provincial & national government contracts. Our Executive and senior managers have vast experience in guarding, event management and security. JMP also offers our customers state of the art technology for guard monitoring systems. Our online surveillance systems which are managed by a 24hour control room, providesour customers with precise analytical reports at a click of a button. JMP strives to adhere to principles of goodmanagement and best practice. All our staff are screened, and we comply to ongoing training initiatives to ensure that our guards 'walk the talk and talk the walk!"

# OUR SERVICES

Our dedication to rendering the most effective service to satisfy our clients' needs by addressing the three pillars of business: Quality, Cost, and Efficiency sets us apart as a preferred partner when considering your security needs. As a company striving for growth, it is our duty to be hands-on and dedicated to providing all our clients with innovative customized security solutions. At JMP we are committed to providing professional and personalized communication as part of our transparent management and operational methods.

Our services and expertise are for the following key areas:

- Guarding services, Armed and Unarmed
- ✓ Asset & Cash in Transit Protection
- ✓ Information Security
- ✓ Vehicle Tracking & Recoveries
- ✓ VIP Body guarding & escorting (CPO Officers)
- $\checkmark$  CCTV and gate automation
- ✓ Off-Site Surveillance (24-hour support)
- ✓ Alarm monitoring and armed response
- ✓ Guard Monitoring & Analytic Reporting
  - Access Control connected to the SAPS